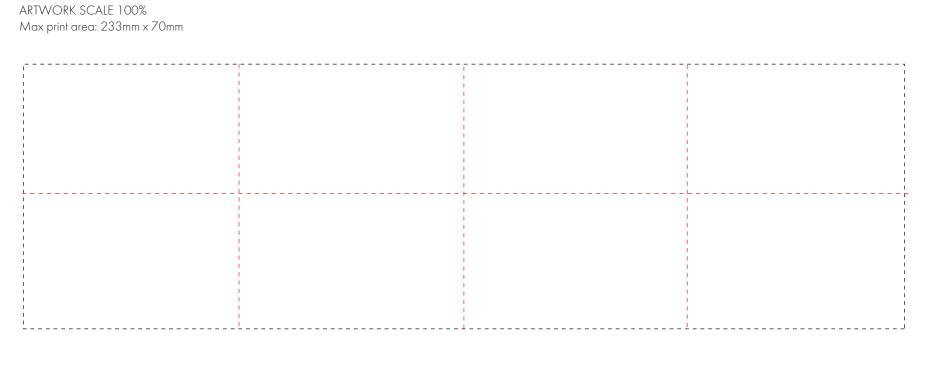

# The dashed line is to demonstrate print area and will not appear on your printed item